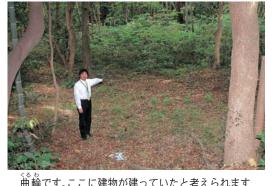

## 泊に日 浦 城 ξЩ 跡は 帯に眠 一級遺跡

残る泊浦城跡について紹介し 今回 は、 日和山、 岩崎山に

で構成されています。 な面をつくる曲輪(くるわ) 残っています。ただ、石垣はは、鳥羽城より古い城跡が 部のみで、 あまり知られていません 日和山の展望台の周辺に 山を削って平ら

織田信長が築城した今の滋賀 400年前の安土桃山時代に このような城は今からおよそ たが多いと思います。しかし、 派な石垣をイメージされるか 名古屋城や大阪城のような立 城跡というと、みなさんは、

> かく)」と考えられます。 前の時期の城で、古い段階の いじょうかく)」といわれます。 たもので、「近世城郭(きんせ 県の安土城より後に一 した立派な石垣が一般化する -中世城郭(ちゅうせいじょう 日和山周辺のものは、 般化 こう みな

平たい石を積み上げた古い石積みです

浴びています。 の研究者たちから熱い注目を 城の移り変わりを知る上で、 併存して残っていることは、 極めて重要な城跡であり、 われる石垣の城がすぐ近くに 世城郭」と「近世城郭」とい このような古い形態の

泊浦城は石垣の

能性があります。

に入る前に入っていた城の可

いることから、

嘉隆が鳥羽城

多用した近世城郭に当たりま

鬼嘉隆が作った城で、 さんもご存じの鳥羽城は、

石垣を