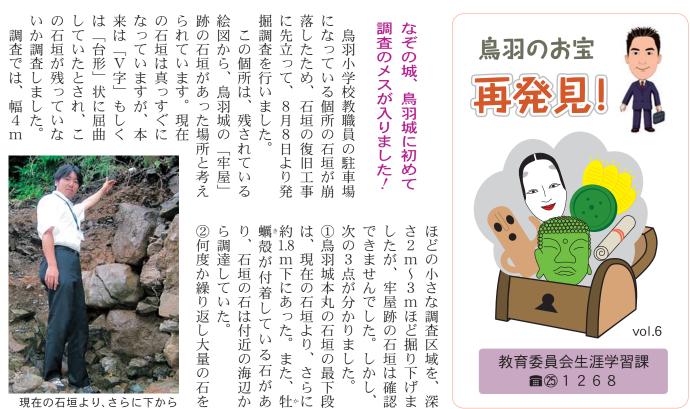

広報 とば

現在の石垣より、さらに下から 見つかった本丸の石垣

N. N. N. N. N. N.

城の実体を解明していかなく発掘調査を積み重ねていき、らけです。今後、資料収集や ました。 ある。 ③牢屋跡の られる。 ふう ひご連絡ください。 ちのかたがみえましたら、 写真や絵図などの資料をお持 てはなりません。 らけです。今後、 変少なく、分からないことだ どが残っておらず、 城は廃城以降に徹底して改変 戦時中などに整地されたとみ 昭和4年の鳥羽小学校建設、時代に廃城になったときや、 埋 されたということが確認され い位置に **今**回の めて、 もし、 鳥羽城については、 い調査で、 市民のかたで城の 整地してい 眠っている可能性が 石 垣は、 改めて鳥羽 資料も大 さらに深 た。 写真な X/ In 明 絵図では、「ロウヤ」の上部分にV字 治 ぜ 古 状の石垣が描かれています