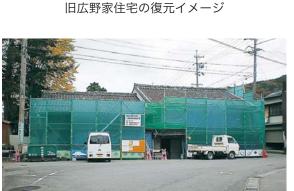

## 旧広野家住宅の 修理工事が始まりました!

格的に始まりました。 文化財である旧広野家住宅の 主屋の修理工事が12月から本 鳥羽四丁目の国の登録有形

い、瓦屋根も新しいものに葺き持ち上げて基礎工事を行 き替えます。 交換します。また、建物全体 いる部材などは新しい部材に 材は使用しますが、 を半解体して、 事では傷みが進んだ主屋 使用できる部 腐食して

復元します。明治期に建てら れた主屋については、 撤去し、昔の図などを参考に 期に増築された不要なものは れた古い主屋については昭和 内部は、 江戸時代に建てら 現況を

> でいた薬屋の店舗の様子を復 真にあわせて、 )復します。 建物の外観は明治期の古写

> > います。

修理中、

新たに発見があり

広野家を守る有志により、

また、

現在ある長屋を取りはらって 行い、来年度は土蔵の修理と 今年度は主屋の修理工事を

元する予定です。 広野家が営ん

ましたらこのコラムでも紹介

これから旧広野家住宅が生

みなさんご

期待ください! します。 まれ変わります。

現在行われている修理工事の様子

存会結成に向けて動き出して 地元を中心とした旧 保 ないかもしれません。 を考える機会は、それ程多く 自分自身のライフスタイル

であると思います。 であれば、それはとても大切 を目指していこうと考えるの しかし、自分らしい生き方

い生き方を考える機会として 「ライフスタイルを考える講 そこで、今一度、自分らし を行います。